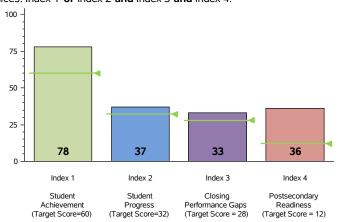

#### 2017 Performance Index

State accountability ratings are based on four performance indices: Student Achievement, Student Progress, Closing Performance Gaps, and Postsecondary Readiness. The bar graph below illustrates the index scores for this campus. The score required to meet each index's target is indicated below the index description and as a line on each bar. In 2017, to receive the Met Standard or Met Alternative Standard accountability rating, districts and campuses must meet targets on three indices: Index 1 or Index 2 and Index 3 and Index 4.